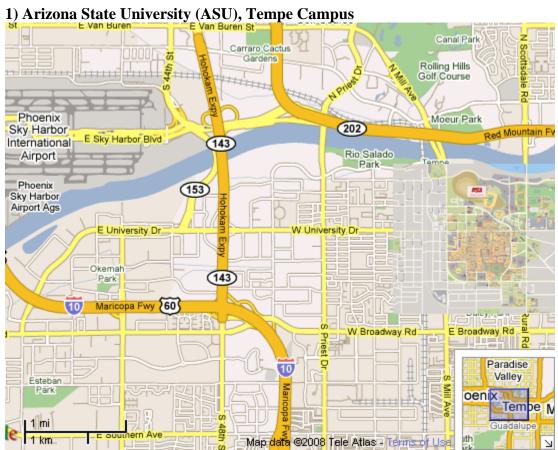

## **Direction From Phoenix Sky Harbor Airport**

Take Loop 202 East to Scottsdale/Rural Rd. (Exit 7).

Turn right onto Rural Rd.

Drive south to University Dr.

<u>The Tempe Palm Mission Hotel has a shuttle bus from the airport to the hotel, which is very close (5 minutes WALK) to our ASU building</u>

**3) The Tempe Mission Palms Hotel** is located in downtown Tempe and conveniently located just 10 minutes from Phoenix Sky Harbor International Airport and all major highways in and around Phoenix and Scottsdale, Arizona.

#### **Directions from Phoenix Sky Harbor International Airport:**

Start out going East on E. SKY HARBOR BLVD. toward Highway 202. 2.2 miles

Take the PRIEST DR ramp toward CENTER PKWY. 0.4 miles

Turn RIGHT onto N PRIEST DR. 0.5 miles

Turn LEFT onto W RIO SALADO PKWY. 1.3 miles

Turn RIGHT onto S MILL AVE. 0.2 miles

Turn LEFT onto E 5TH ST.

Turn LEFT into The Tempe Mission Palms Hotel entrance.

### \* The Tempe Mission Palms Hotel has their free shuttle from/to the airport.

The hotel reservation for the following members is made. You just need to check in with your name.

| Ron Hawker       | [8/10 ~8/13 (3 nights)], Fukuda Tomohiro | [8/12 ~ 8/16 (4 nights)] |
|------------------|------------------------------------------|--------------------------|
| Wael Abdelhameed | [8/9 ~ 8/17 (8 nights)], Nik Luka        | [8/11 ~ 8/16 (5 nights)] |
| Kostas Terzidis  | [8/11 ~ 8/16 (5 nights)], Taro Narahara  | [8/11 ~ 8/16 (5 nights)] |
| Claudio Labarca  | [8/11 ~ 8/16 (5 nights)], Joyce Lim      | [8/10 ~ 8/16 (6 nights)] |
| Katsumi Matsuda  | [8/10 ~ 8/16 (6 nights)], Yuji Ito       | [8/10 ~ 8/16 (6 nights)] |
| Pencreach Yoann  | [8/10 ~ 8/16 (6 nights)], Ed Galea       | [8/11 ~ 8/13 (2 nights)] |
|                  |                                          |                          |