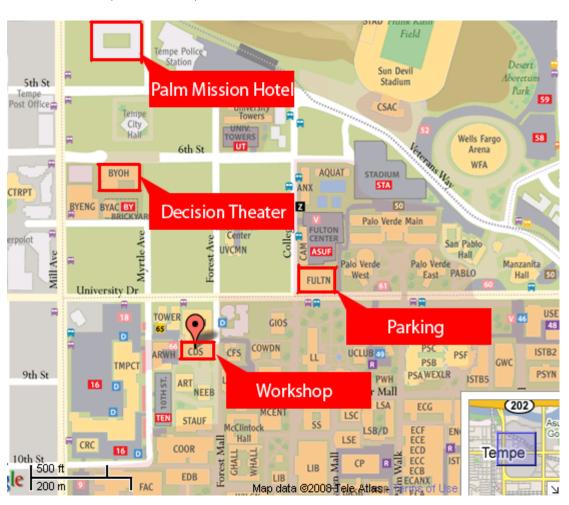

#### 2) Herberger Center for Design Research (HCDR), College of Design, ASU

The opening and most sessions are held at the Herberger Center for Design Research room (# CDS162). CDS building is located at the west edge of ASU Tempe Campus. The guest parking is at the north of Fulton Center (named as FULTN in the map below). ASU Decision Theater is located in ORCHIDHOUSE at the BRICKYARD (BYOH in the map). ASU Decision Theater is used in the afternoon (14:00~16:00) on 8/13.